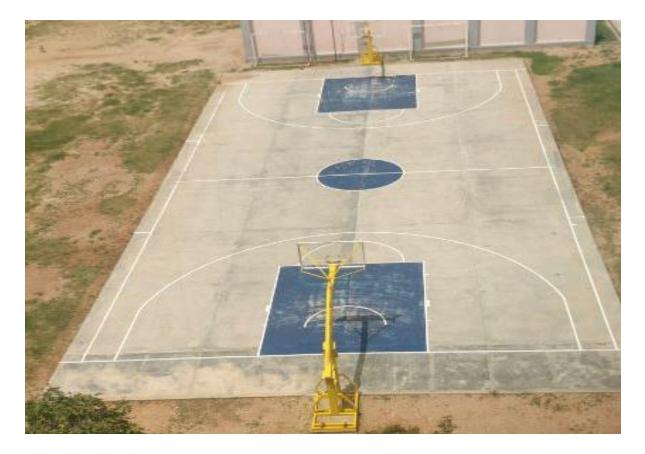

d Facilities

| SI. No. | Outdoor        | Indoor            |
|---------|----------------|-------------------|
| 1       | Lawn Tennis    | Table Tennis      |
| 2       | Foot ball      | Chess             |
| 3       | Cricket        | Carrom            |
| 4       | Basket ball    | Shuttle badminton |
| 5       | Volley ball    | Table tennis      |
| 6       | Throw ball     |                   |
| 7       | Hand ball      |                   |
| 8       | Net ball       |                   |
| 9       | Hockey         |                   |
| 10      | Soft ball      |                   |
| 11      | Ball badminton |                   |
| 12      | Kabaddi        |                   |
| 13      | Kho-kho        |                   |

#### **Outdoor Facilities**



Lawn Tennis Court



Basket Ball Court



#### Leather Ball Cricket Ground



### Practicing Cricket Pitch

## **Indoor Facilities:**



#### Table Tennis



Carrom