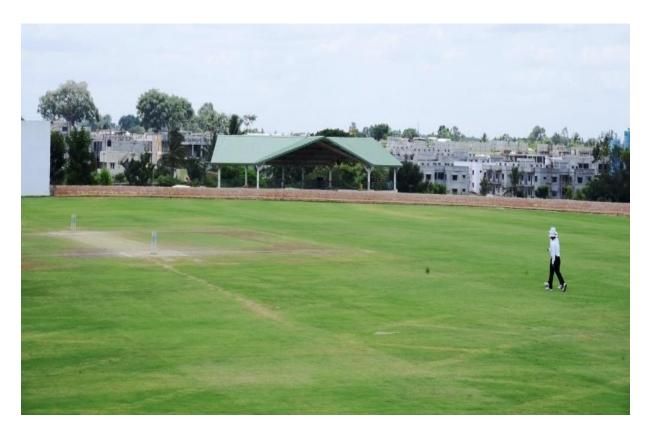

o. | Outdoor        | Indoor            |
|---------|----------------|-------------------|
| 1       | Lawn Tennis    | Table Tennis      |
| 2       | Foot ball      | Chess             |
| 3       | Cricket        | Carrom            |
| 4       | Basket ball    | Shuttle badminton |
| 5       | Volley ball    | Table tennis      |
| 6       | Throw ball     |                   |
| 7       | Hand ball      |                   |
| 8       | Net ball       |                   |
| 9       | Hockey         |                   |
| 10      | Soft ball      |                   |
| 11      | Ball badminton |                   |
| 12      | Kabaddi        |                   |
| 13      | Kho-kho        |                   |

#### **Outdoor Facilities**



Lawn Tennis Court



Basket Ball Court



#### Leather Ball Cricket Ground



### Practicing Cricket Pitch

## **Indoor Facilities:**



#### Table Tennis



Carrom