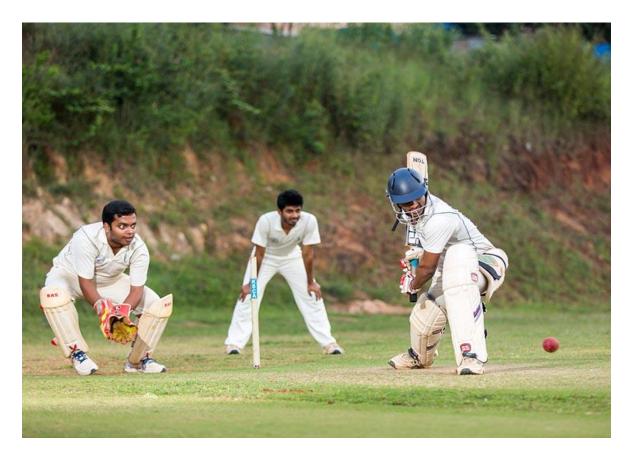

|
|---------|----------------|-------------------|
| 1       | Lawn Tennis    | Table Tennis      |
| 2       | Foot ball      | Chess             |
| 3       | Cricket        | Carrom            |
| 4       | Basket ball    | Shuttle badminton |
| 5       | Volley ball    | Table tennis      |
| 6       | Throw ball     |                   |
| 7       | Hand ball      |                   |
| 8       | Net ball       |                   |
| 9       | Hockey         |                   |
| 10      | Soft ball      |                   |
| 11      | Ball badminton |                   |
| 12      | Kabaddi        |                   |
| 13      | Kho-kho        |                   |

#### **Outdoor Facilities**



Lawn Tennis Court



Basket Ball Court



#### Leather Ball Cricket Ground



### Practicing Cricket Pitch

## **Indoor Facilities:**



#### Table Tennis



Carrom