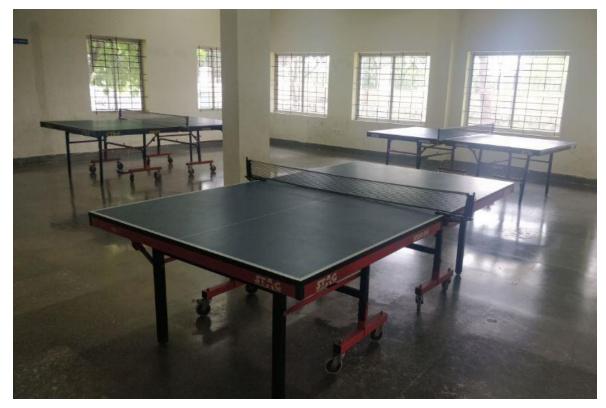

| Lawn Tennis    | Table Tennis      |
| 2       | Foot ball      | Chess             |
| 3       | Cricket        | Carrom            |
| 4       | Basket ball    | Shuttle badminton |
| 5       | Volley ball    | Table tennis      |
| 6       | Throw ball     |                   |
| 7       | Hand ball      |                   |
| 8       | Net ball       |                   |
| 9       | Hockey         |                   |
| 10      | Soft ball      |                   |
| 11      | Ball badminton |                   |
| 12      | Kabaddi        |                   |
| 13      | Kho-kho        |                   |

#### **Outdoor Facilities**



Lawn Tennis Court



Basket Ball Court



#### Leather Ball Cricket Ground



### Practicing Cricket Pitch

## **Indoor Facilities:**



#### Table Tennis



Carrom