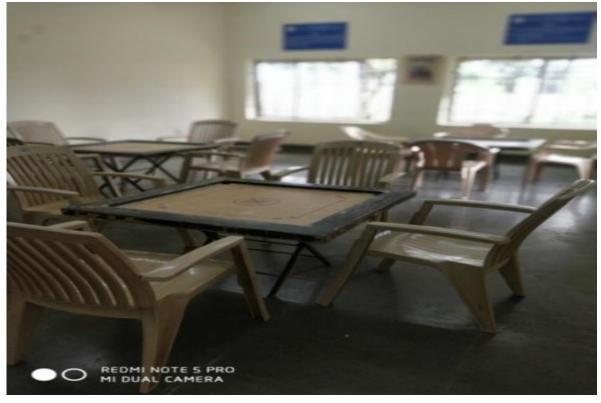

| Table Tennis      |
| 2       | Foot ball      | Chess             |
| 3       | Cricket        | Carrom            |
| 4       | Basket ball    | Shuttle badminton |
| 5       | Volley ball    | Table tennis      |
| 6       | Throw ball     |                   |
| 7       | Hand ball      |                   |
| 8       | Net ball       |                   |
| 9       | Hockey         |                   |
| 10      | Soft ball      |                   |
| 11      | Ball badminton |                   |
| 12      | Kabaddi        |                   |
| 13      | Kho-kho        |                   |

#### **Outdoor Facilities**



Lawn Tennis Court



Basket Ball Court



#### Leather Ball Cricket Ground



### Practicing Cricket Pitch

## **Indoor Facilities:**



#### Table Tennis



Carrom